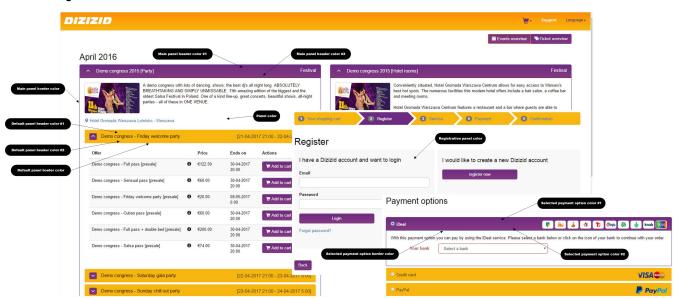

## Panels settings webshop

The Panels settings are the settings of sub parts of the webshop. In the overview below you can see which effect these settings have on the webshop:

## Panels settings:

| eneric                    |                            |                               |                                      |
|---------------------------|----------------------------|-------------------------------|--------------------------------------|
| Panels                    |                            |                               |                                      |
| Sample registration panel | Main panel                 | Default panel                 | Selected panel                       |
|                           | Sample panel body          | Sample panel body             | Sample panel body                    |
| Registration panel color  | Main panel header color #1 | Default panel header color #1 | Selected payment option color #1     |
| #f8f8f8                   | #6c2c80                    | #f8b60f                       | #6c2c80                              |
| anel color                | Main panel header color #2 | Default panel header color #2 | Selected payment option color #2     |
| #111111                   | #863983                    | #f8b60f                       | #863983                              |
|                           | Main panel border color    | Default panel border color    | Selected payment option border color |
|                           | #662d91                    | #111111                       | #6c2c80                              |

## Panels settings relation overview: